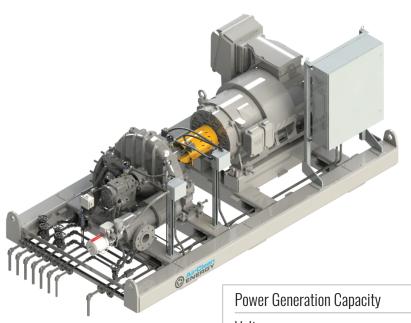

## Indy-RO

| Power Generation Capacity | Up to 750 kWe                    |
|---------------------------|----------------------------------|
| Voltage                   | 480 VAC / 4,160 VAC / 13,500 VAC |
| Inlet Pressure            | Up to 900 psig                   |
| Inlet Temperature         | Up to 900°F                      |
| Footprint                 | 7' x 12' (typical)               |
| Weight                    | 12,500 lb (typical)              |