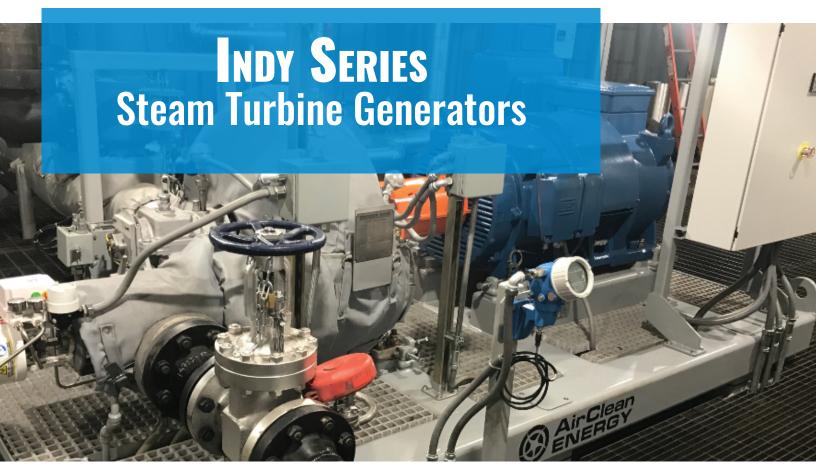

- **\$\sigma\$ 206.860.4930**
- www.aircleanenergy.com
- □ sales@aircleanenergy.com

AirClean's Indy STG is a modular, easy to install unit that provides an effective means to letdown your steam pressure through the turbine to generate electricity. This captured energy helps to power your facility and improve your overall efficiency. They are an excellent solution for small power generation opportunities, engineered for peak performance, long-life, and low-maintenance operation. These integrated units include a directly-coupled steam turbine, induction generator and turbine generator control system. Induction generators are ideal for facilities where the power produced by the generator is less than about one-third of a facility's total load. Our expertly designed Indy STG's typically pay for themselves within two to five years.

## **DESIGN FEATURES**

- Robust structural skid
- Pre-wired to junction box
- •Pre-piped drains & cooling lines
- Ring-oiled or forced lubrication
- •Fully integrated control system
- Remote monitoring capable
- •UL, CSA or EU listed controls