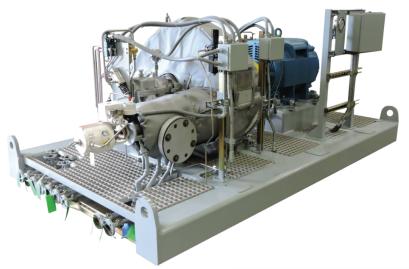

## Indy-FL

| Power Generation Capacity | Up to 1250 kWe                   |
|---------------------------|----------------------------------|
| Voltage                   | 480 VAC / 4,160 VAC / 13,500 VAC |
| Inlet Pressure            | Up to 900 psig                   |
| Inlet Temperature         | Up to 900°F                      |
| Footprint                 | 7' x 12' (typical)               |
| Weight                    | 12,500 lb (typical)              |